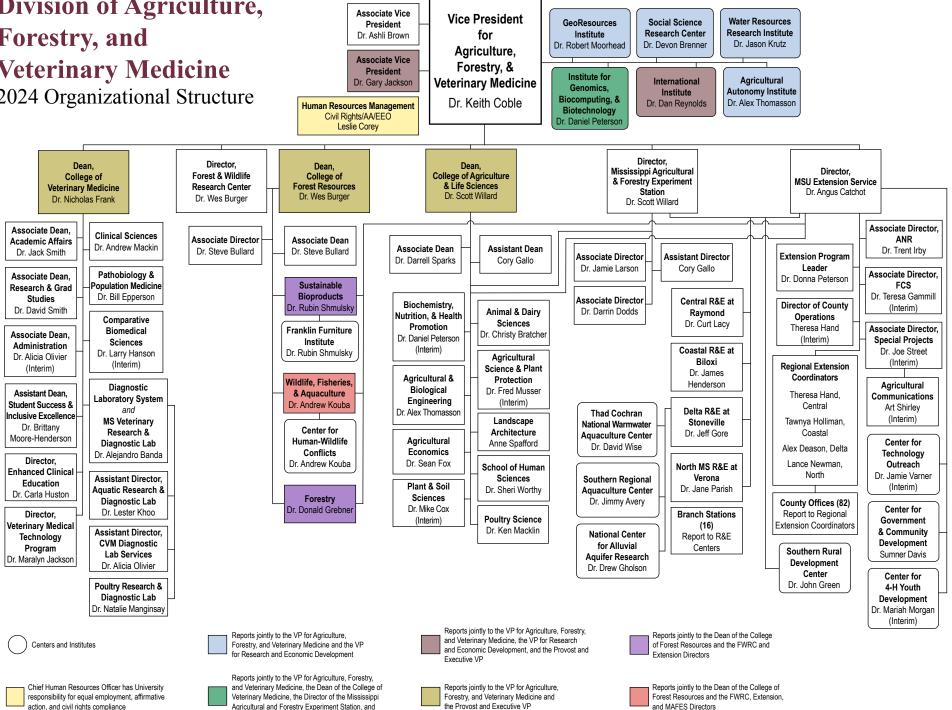

## Division of Agriculture, Forestry, and **Veterinary Medicine**

2024 Organizational Structure

Updated July 1, 2024

the VP for Research and Economic Development

## Division of Agriculture, Forestry, & Veterinary Medicine

Office of the Vice President

Mark E. Keenum President

Keith Coble Vice President

Ashli Brown Associate Vice President

Gary Jackson Associate Vice President

Devon Brenner
Director
Social Science
Research Center

Jason Krutz
Director
Water Resources
Research Institute

Robert Moorhead
Director
GeoResources
Institute

Daniel Peterson
Director
Institute for Genomics,
Biocomputing, &
Biotechnology

Dan Reynolds
Director
International
Institute

Alex Thomasson
Director
Agricultural Autonomy
Institute

dafvm.msstate.edu

Nicholas Frank Dean

Jack Smith
Associate Dean
Academic Affairs

David Smith
Associate Dean
Research &
Graduate Studies

Alicia Olivier Associate Dean Administration (Interim)

Brittany
Moore-Henderson
Assistant Dean
Student Success &
Inclusive Excellence

cvm.msstate.edu

### **College of Veterinary Medicine**

Larry Hanson
Department Head
(Interim)
Comparative
Biomedical
Sciences

Andrew Mackin
Department Head
Clinical
Sciences

Bill Epperson
Department Head
Pathobiology &
Population
Medicine

Maralyn Jackson
Director
Veterinary
Medical
Technology
Program

Natalie Manginsay
Director
Poultry Research
& Diagnostic
Laboratory

Alejandro Banda Executive Director Mississippi Veterinary Research & Diagnostic Laboratory System

Director Mississippi Research & Diagnostic Lab

Lester Khoo
Assistant Director
Aquatic Research
& Diagnostic
Laboratory

Alicia Olivier
Assistant Director
Diagnostic
Laboratory
Services

Carla Huston
Director
Enhanced
Clinical
Education

Wes Burger
Dean
College of Forest Resources

Director
Forest & Wildlife Research Center

Steve Bullard Associate Dean CFR

Associate Director FWRC

fwrc.msstate.edu

cfr.msstate.edu

## College of Forest Resources and Forest & Wildlife Research Center

Rubin Shmulsky Department Head Sustainable Bioproducts

Donald Grebner
Department Head
Forestry

Andrew Kouba
Department Head
Wildlife,
Fisheries, &
Aquaculture

## **College of Agriculture & Life Sciences**

Scott Willard Dean

**Darrell Sparks** Associate Dean

Cory Gallo Assistant Dean

cals.msstate.edu

Alex Thomasson
Department Head
Agricultural &
Biological
Engineering

Sean Fox
Department Head
Agricultural
Economics

Christy Bratcher
Department Head
Animal & Dairy
Sciences

Fred Musser
Department Head
(Interim)
Agricultural
Science & Plant
Protection

Anne Spafford
Department Head
Landscape
Architecture

Daniel Peterson
Department Head
(Interim)
Biochemistry,
Nutrition, & Health
Promotion

Ken Macklin
Department Head
Poultry Science

Sheri Worthy
Director
School of
Human Sciences

Mike Cox
Department Head
(Interim)
Plant & Soil
Sciences

Scott Willard Director

Darrin Dodds
Associate Director

Jamie Larson
Associate Director

Cory Gallo
Assistant Director

MSU Research & Extension Centers, which report jointly to the Mississippi Agricultural & Forestry Experiment Station and the Mississippi State University Extension Service, are located on page 9.

## Mississippi Agricultural & Forestry Experiment Station

Andrew Kouba
Department Head
Wildlife, Fisheries,
& Aquaculture

Alex Thomasson
Department Head
Agricultural &
Biological
Engineering

Sean Fox
Department Head
Agricultural
Economics

Christy Bratcher
Department Head
Animal & Dairy
Sciences

Daniel Peterson
Department Head
(Interim)
Biochemistry,
Nutrition, & Health
Promotion

Fred Musser
Department Head
(Interim)
Agricultural
Science & Plant
Protection

Anne Spafford
Department Head
Landscape
Architecture

Mike Cox
Department Head
(Interim)
Plant & Soil
Sciences

Ken Macklin
Department Head
Poultry Science

Sheri Worthy
Director
School of
Human Sciences

Angus Catchot
Director

Trent Irby
Associate Director

Teresa Gammill Associate Director (Interim)

Joe Street
Associate Director
(Interim)

Theresa Hand
Director of County
Operations (Interim)

**Donna Peterson**Extension Program
Leader

### Mississippi State University Extension Service

Art Shirley
Head
(Interim)
Agricultural
Communications

Jamie Varner
Head
(Interim)
Extension Center
for Technology
Outreach

Sumner Davis
Leader
Extension Center
for Government &
Community
Development

### Mississippi State University Research & Extension Centers

Curt Lacy Head Central R&E at Raymond

James Henderson Head Coastal R&E at Biloxi

Jeff Gore Head Delta R&E at Stoneville

Jane Parish Head North MS R&E at Verona

Theresa Hand Regional Extension Coordinator Central R&E at Raymond

Tawnya Holliman
Regional
Extension
Coordinator
Coastal R&E at
Biloxi

Alex Deason
Regional
Extension
Coordinator
Delta R&E at
Stoneville

Lance Newman
Regional
Extension
Coordinator
North MS R&E at
Verona

Research & Extension
Centers report jointly to the
Mississippi Agricultural & Forestry
Experiment Station and the
Mississippi State University
Extension Service.

# Division of Agriculture, Forestry, & Veterinary Medicine Centers and Institutes

Andrew Kouba
Executive Director
Center for HumanWildlife Conflicts
College of
Forest Resources

Mariah S. Morgan
Head
(Interim)
Center for
4-H Youth Development
MSU Extension Service

John Green
Director
Southern Rural
Development Center
MSU Extension/
MAFES

Rubin Shmulsky
Director
Franklin Institute
of Furniture
Manufacturing &
Management
Forest & Wildlife
Research Center

Jimmy Avery
Director
Southern Region
Aquaculture Center
Delta R&E Center

David Wise
Director
Thad Cochran
National Warmwater
Aquaculture Center
Delta R&E Center

Drew Gholson
Director
National Center for
Alluvial Aquifer
Research
Delta R&E Center

dafvm.msstate.edu